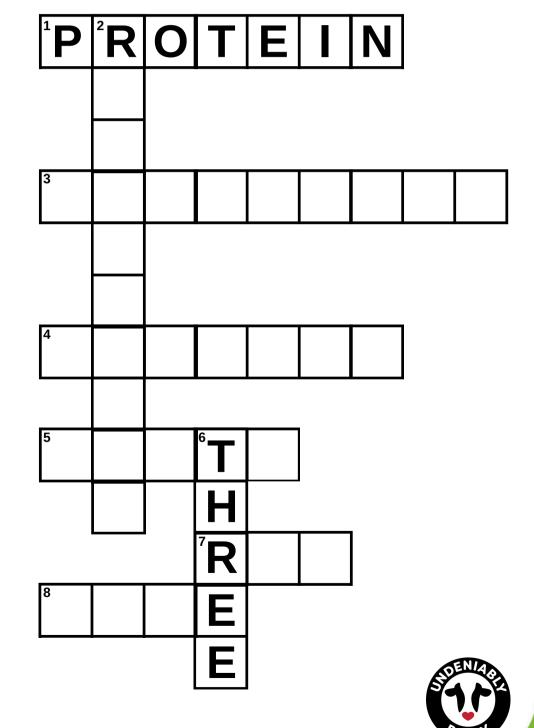

# How Dairy Fits in the Nutrition Puzzle

**DISCOVER** Da

discoverdairy.com

Complete the crossword puzzle to learn about dairy nutrition.

#### ACROSS

1. Helps build and repair everything in the body.

3. Keeps fluids balanced and blood pressure normal.

4. Builds strong bones and teeth.

5. Number of minutes we need of physical activity daily.

7. Vitamin B12 helps the body make

8. Number of food groups listed in the "My Plate" nutritional guidelines.

#### DOWN

2. Helps the body change food to energy.

6. Number of dairy servings we need each day.