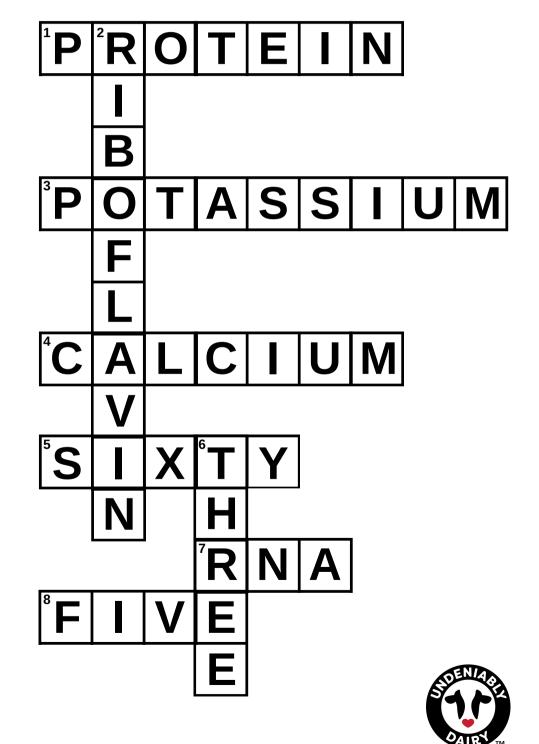

# **How Dairy Fits in the Nutrition Puzzle**

Complete the crossword puzzle to learn about dairy nutrition.

# ACROSS

1. Helps build and repair everything in the body.

3. Keeps fluids balanced and blood pressure normal.

4. Builds strong bones and teeth.

5. Number of minutes we need of physical activity daily.

7. Vitamin B12 helps the body make

8. Number of food groups listed in the "My Plate" nutritional guidelines.

### DOWN

2. Helps the body change food to energy.

6. Number of dairy servings we need each day.