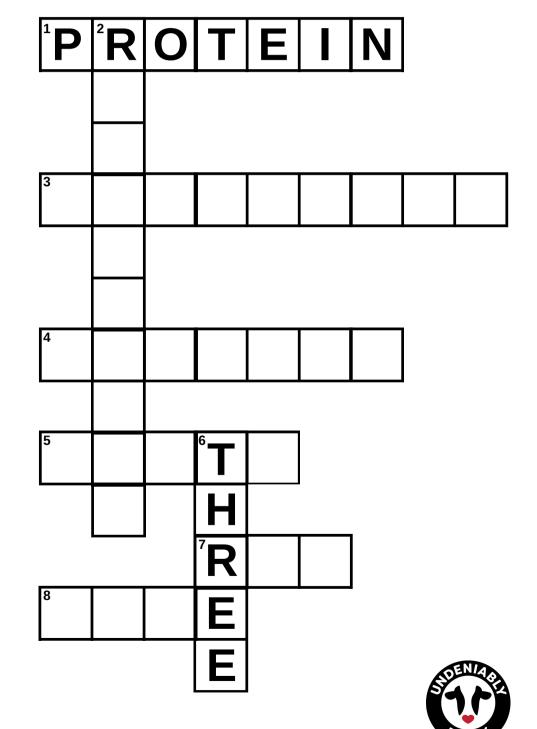

# How Dairy Fits in the Nutrition Puzzle

Complete the crossword puzzle to learn about dairy nutrition.

# ACROSS

1. Helps build and repair everything in the body.

3. Keeps fluids balanced and blood pressure normal.

4. Builds strong bones and teeth.

5. Number of minutes we need of physical activity daily.

7. Vitamin B12 helps the body make

8. Number of food groups listed in the "My Plate" nutritional guidelines.

# DOWN

2. Helps the body change food to energy.

6. Number of dairy servings we need each day.