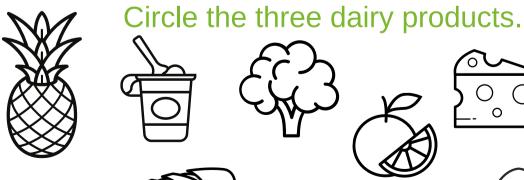

Circle the three dairy products.

Can you find these dairy words in the word search?

| Milk       | P | K | S | U | K | M | Y | L | C | E |
|------------|---|---|---|---|---|---|---|---|---|---|
| Barn       | L | C | Н | Ε | E | S | Ε | Н | M | Т |
|            | D | P | Ε | C | 0 | V | L | K | 1 | R |
| Cheese     | 0 | W | 1 | L | C | В | U | L | L | Υ |
| Corn       | Ε | E | F | C | C | N | Υ | C | K | 0 |
| Cow        | C | R | Ε | Н | L | G | S | 0 | Н | V |
| \/o ou ust | 0 | S | R | Y | 0 | G | U | R | Т | F |
| Yogurt     | W | T | Т | S | L | J | U | N | G | Y |
| Heifer     | G | 0 | W | В | Α | R | N | D | D | R |
| Bull       | Υ | D | R | K | L | N | Υ | D | Υ | G |