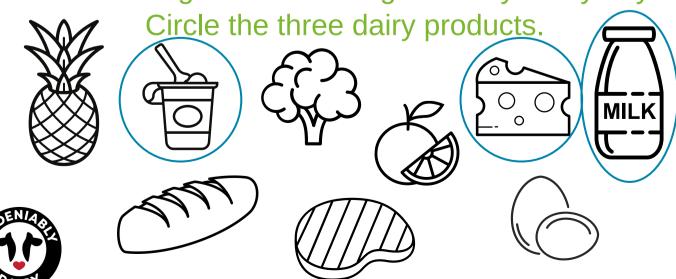

Circle the three dairy products.

Can you find these dairy words in the word search?

| Milk       | P | K | S | U | K | M | Y | L | C | E |
|------------|---|---|---|---|---|---|---|---|---|---|
| Barn       | L | C | Н | Ε | E | S | Ε | Н | M | Т |
|            | D | P | Ε | C | 0 | V | L | K | 1 | R |
| Cheese     | 0 | W | 1 | L | C | В | U | L | L | Υ |
| Corn       | Ε | E | F | C | C | N | Υ | C | K | 0 |
| Cow        | C | R | Ε | Н | L | G | S | 0 | Н | V |
| \/o ou ust | 0 | S | R | Y | 0 | G | U | R | Т | F |
| Yogurt     | W | T | Т | S | L | J | U | N | G | Y |
| Heifer     | G | 0 | W | В | Α | R | N | D | D | R |
| Bull       | Υ | D | R | K | L | N | Υ | D | Υ | G |